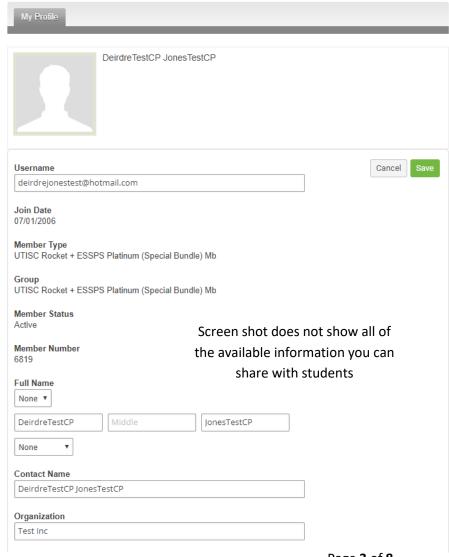

# **Keep Your Profile Updated**

- Review your individual profile and update any information that might be outdated or missing
- Be sure to click the Edit button when you are reviewing your profile so you can see all the elements to the profile
  - Don't miss out on alerting us that you are available for job shadowing
  - See what students see when they view your profile (see links at the end of the Privacy Policy)
- Remember to click the Save button to save your changes

# **Privacy**

- Your individual and organization information are only visible to the students and faculty/staff. It is NOT visible to the other companies in the system.
- Parts of your profiles like home contact info, vehicle info for parking, Mediasite username/password, etc are only visible to faculty/staff
- Check out our Privacy Policy to learn more and see what students see when they view profiles