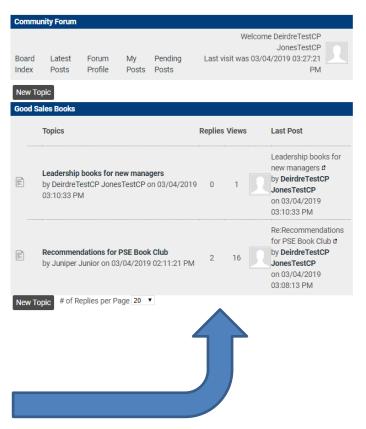

# **Participate in Discussion Forums**

- Manage your Contact Preferences in <u>Member Center</u> so you can automatically get notifications on the forums you have access to
- Access Discussion Forums in the Exclusive Protected Content section
- Post and reply to questions and ideas with our students, faculty, and partners/sponsors
- Access relevant information