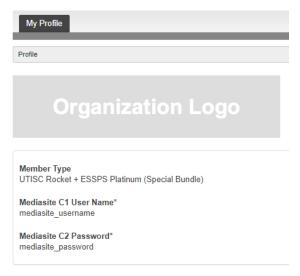

# **View Role Plays and Elevator Pitches**

- Get your login credentials for the Showcase in Mediasite
  - Member Center > hover over the My Profile tab > click on Your Organization to see your organization's username and password to access the ESSPS Role Play + Elevator Pitch and/or UTISC Role Play channels
- Click on the ESSPS Role Play + Elevator Pitch or UTISC Role Play buttons in the Exclusive Protected Content section to get directed to the respective showcases and channels. Login using the Mediasite credentials you found in Memberclicks to access the video content.