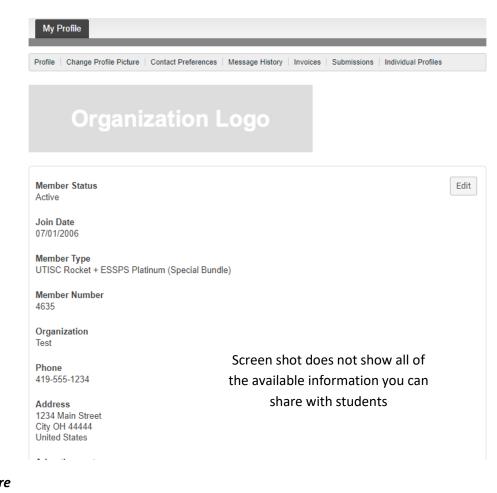

Last Updated 5/4/2020 Page **3** of **8** 

- Review your
   organization profile and
   update any information
   that might be outdated
   or missing
  - Key contacts are the only ones who can see and edit the organization profile
  - To access your organization profile, hover on the My Profile tab and select Your Organization
  - Share files

     and/or
     descriptions on
     career lattice,
     sales internship,
     entry level, sales
     development
     program, and more

See what students see when they view your profile (see links at the end of the Privacy Policy)

# **Privacy**

- Your individual and organization information are only visible to the students and faculty/staff. It is NOT visible to the other companies in the system.
- Parts of your profiles like home contact info, vehicle info for parking, Mediasite username/password, etc are only visible to faculty/staff
- Check out our Privacy Policy to learn more and see what students see when they view profiles