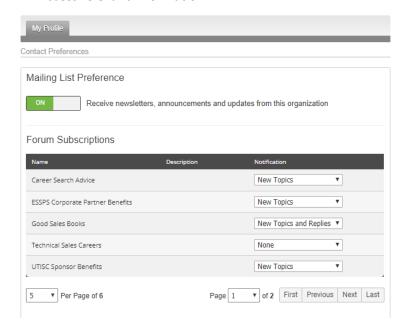

# **Participate in Discussion Forums**

- Manage your Contact Preferences in <u>Member Center</u> so you can automatically get notifications on the forums you have access to
- Access Discussion Forums in the Exclusive Protected Content section
- Post and reply to questions and ideas with our students, faculty, and partners/sponsors
- Access relevant information