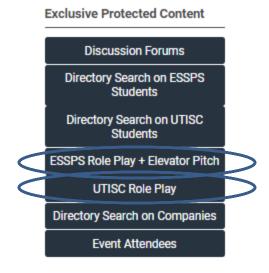

# Exclusive Protected Content

# **View Role Plays and Elevator Pitches**

- Get your login credentials for the Showcase in Mediasite
  - Member Center > hover over the My Profile tab > click on Your Organization to see your organization's username and password to access the ESSPS Role Play + Elevator Pitch and/or UTISC Role Play channels
- Click on the ESSPS Role Play + Elevator Pitch or UTISC Role Play buttons in the Exclusive Protected Content section to get directed to the respective showcases and channels. Login using the Mediasite credentials you found in Memberclicks to access the video content.