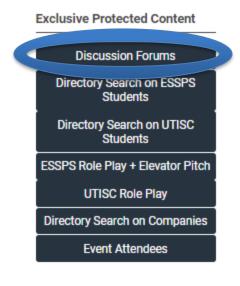

# **Participate in Discussion Forums**

- Manage your Contact Preferences in <u>Member Center</u> so you can automatically get notifications on the forums you have access to
- Access Discussion Forums in the Exclusive Protected Content section
- Post and reply to questions and ideas with our students, faculty, and partners/sponsors
- Access relevant information