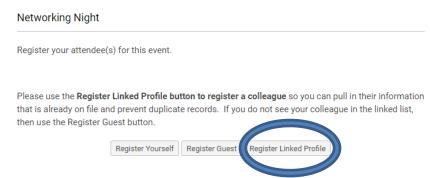

Download as iCal file

When you register your colleagues for an event, please click on the **Register Linked Profile** button because we already have a number of your colleagues in the system and linked to your organization. This saves you time and prevents duplicate records in the system. When you click on the Register Linked Profile button, it lists all the linked profiles we have for your organization, and you can pick the one you need (repeat that step for each person you need to add to the registration). The Register Guest button is for adding new people if you don't see them in the Linked Profiles.